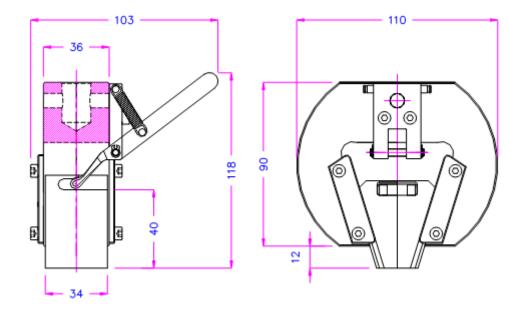

## **GW-10T Tensile Wedge Grip**

Supplied in pairs, but can also be ordered as single grip (0.5 pair).

Grips and jaws need to be ordered separately.

| Item No.          | GW-10T                                       |
|-------------------|----------------------------------------------|
| Tensile force     | 10 kN                                        |
| Temperature range | 0°C - + 130°C<br>-70°C - + 280°C (THS622-Ni) |
| Body              | Steel, phosphated                            |
| Weight per grip   | 1.83kg each grip (without jaws)              |

## Jaws for GW-10T

Scope of delivery 1 Set = 4 jaws

| Item No.  | Jaw surface   | Clamping surface H x W | Opening  | Weight / pair |
|-----------|---------------|------------------------|----------|---------------|
| GW-10T-BP | Serrated jaws | 34x40mm                | 0-9 mm   | 0.42kg        |
| GW-10T-BV | V-jaws        | Clamping height 40 mm  | 3-9 mm Ø | O.43kg        |