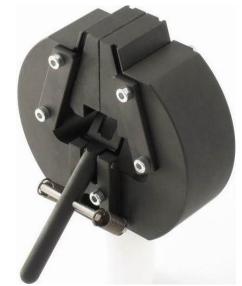

## **GW-10T Tensile Wedge Grip**

Supplied in pairs, but can also be ordered as single grip (0.5 pair).

Grips and jaws need to be ordered separately.

| Item No.          | GW-10T                                       |
|-------------------|----------------------------------------------|
| Tensile force     | 10 kN                                        |
| Temperature range | 0°C - + 130°C<br>-70°C - + 280°C (THS622-Ni) |
| Body              | Steel, phosphated                            |
| Weight per grip   | 1.83kg each grip (without jaws)              |

## Jaws for GW-10T

Scope of delivery 1 Set = 4 jaws

| Item No.  | Jaw surface   | Clamping surface H x W | Opening  | Weight / pair |
|-----------|---------------|------------------------|----------|---------------|
| GW-10T-BP | Serrated jaws | 34x40mm                | 0-9 mm   | 0.42kg        |
| GW-10T-BV | V-jaws        | Clamping height 40 mm  | 3-9 mm Ø | O.43kg        |