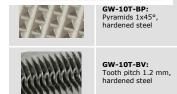

## Jaws for GW-10T

Scope of delivery 1 Set = 4 jaws

| Item No.  | Jaw surface   | Clamping surface H x W | Opening  | Weight / pair |
|-----------|---------------|------------------------|----------|---------------|
| GW-10T-BP | Serrated jaws | 34x40mm                | 0-9 mm   | 0.42kg        |
| GW-10T-BV | V-jaws        | Clamping height 40 mm  | 3-9 mm Ø | O.43kg        |

Jaw faces with differing dimensions and surfaces available on request.